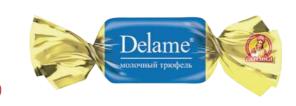

#### "Delame" sweets

Glazed pralines with exquisite "milk truffle" flavor.

| 3101   | Packing, g                | 200 | 1000 |
|--------|---------------------------|-----|------|
|        | Weight of the box, kg     | 2,4 | 6    |
|        | Quantity in the box, pcs. | 12  | 6    |
| aranka | Shelf life, months        | 9   | 9    |