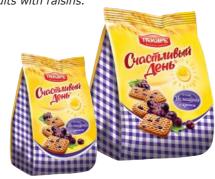

For 90 years we have gone a long way from a regional confectionery factory to a powerful confectionery association, which includes four factories and is respected all over the world.

- The history of the Slavyanka factory (Stary Oskol) began in 1932 with a small confectionery workshop. Today it represents several modern production sites equipped with modern high-tech equipment, and produces well-known sweets with the brands: "Step", "Levushka", "Ptichka"/ "Birdie", "Jacqueline" etc.
- The N.K. Krupskaya Confectionery Factory (Saint-Petersburg), founded in 1938, is well known for its quality and product with such legendary brands as "Osobyi"/ "Special", "Mishka na Severe"/ "Little bear in the North", "Belochka"/ "Little squirrel", etc.
- Confi (Yekaterinburg), the most famous confectionery factory of the Urals region, was founded in 1967. It is famous for its confectionery products with brands: "Uralskiye skazy"/ "Ural fairy tales", "Schastliviy den"/ "Happy Day", "Malyshok"/ "Baby".
- Volzhanka (Ulyanovsk) is a favorite confectonery factory of the Volga region, which has more than 40 years of glorious history. Over the years the factory has been awarded numerous international awards.