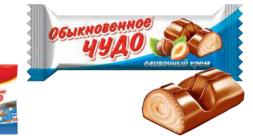

### "Obyknovennoye chudo"/"Ordinary miracle" creamy bar

Two airy wafer bars, coated with milk glaze, with original milk-creamy filling.

| Packing, g                     | 55   |
|--------------------------------|------|
| Weight of the show box, kg     | 1,32 |
| Quantity in the show box, pcs. | 24   |
| Shelf life, months             | 10   |