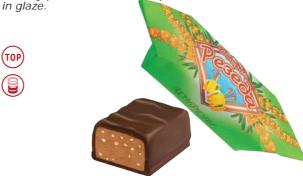

## "Volzhskiye prostory" / "Volga wide" sweets

Glazed pralines in wafer crumbs.

| <b>2/2</b><br>ВОЛЖАНКА<br>1974— | Packing, g                | 200 | 1000 |
|---------------------------------|---------------------------|-----|------|
|                                 | Weight of the box, kg     | 2,4 | 4    |
|                                 | Quantity in the box, pcs. | 12  | 4    |
|                                 | Shelf life, months        | 9   | 9    |