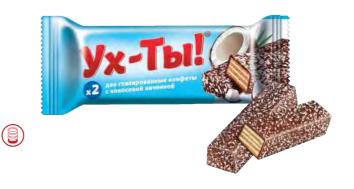

#### "Uch-Ty!" / "WOW"

Two glazed wafer sweets with coconut filling, sprinkled with coconut flakes.

| Packing, g                     | 30   |
|--------------------------------|------|
| Weight of the show box, kg     | 0,72 |
| Quantity in the show box, pcs. | 24   |
| Shelf life, months             | 10   |