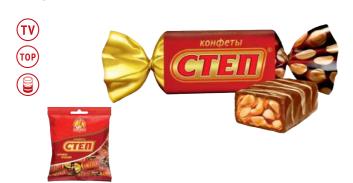

### "Step" milk chocolate with peanuts and caramel

Milk originally sized chocolate with soft caramel filling and peanuts.

| Packing, g                     | 100 |
|--------------------------------|-----|
| Weight of the show box, kg     | 1,5 |
| Quantity in the show box, pcs. | 15  |
| Shelf life, months             | 8   |