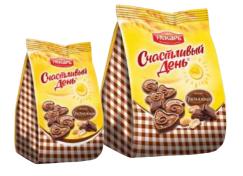

For 90 years we have gone a long way from a regional confectionery factory to a powerful confectionery association, which includes four factories and is respected all over the world.

- The history of the Slavyanka factory (Stary Oskol) began in 1932 with a small confectionery workshop. Today it represents several modern production sites equipped with modern high-tech equipment, and produces well-known sweets with the brands: "Step", "Levushka", "Ptichka"/ "Birdie", "Jacqueline" etc.
- The N.K. Krupskaya Confectionery Factory (Saint-Petersburg), founded in 1938, is well known for its quality and product with such legendary brands as "Osobyi"/ "Special", "Mishka na Severe"/ "Little bear in the North", "Belochka"/ "Little squirrel", etc.
- Confi (Yekaterinburg), the most famous confectionery factory of the Urals region, was founded in 1967. It is famous for its confectionery products with brands: "Uralskiye skazy"/ "Ural fairy tales", "Schastliviy den"/ "Happy Day", "Malyshok"/ "Baby".
- Volzhanka (Ulyanovsk) is a favorite confectonery factory of the Volga region, which has more than 40 years of glorious history. Over the years the factory has been awarded numerous international awards.