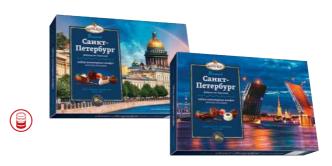

#### "Saint-Petersburg" dark chocolate

Distinguished dark chocolate with almonds in a premium box with Saint-Petersburg view.

#### "Great Saint-Petersburg" milk chocolate

Delicate milk chocolate, manufactured according to GOST in a gift box with the views of the Northern capital design.

| Крупской |
|----------|
|----------|

| Packing, g           |             | 90   |
|----------------------|-------------|------|
| Weight of the show   |             | 1,35 |
| Quantity in the show | v box, pcs. | 15   |
| Shelf life, months   |             | 12   |