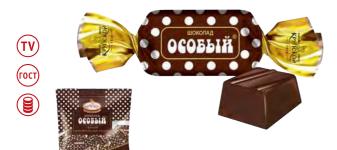

### "Osobyi" ("Special") Original dark chocolate

Original dark chocolate, manufactured according to the unique recipe of year 1987 with addition of salt.

| Packing, g                     | 90   | 50   | 25   | By weight |
|--------------------------------|------|------|------|-----------|
| Weight of the show box, kg     | 1,35 | 0,85 | 0,75 | 0,8       |
| Quantity in the show box, pcs. | 15   | 17   | 30   | -         |
| Shelf life, months             | 12   | 12   | 12   | 12        |

#### "Osobyi" ("Special") Original dark chocolate

Original dark chocolate, manufactured according to the unique recipe of year 1987 with addition of salt.