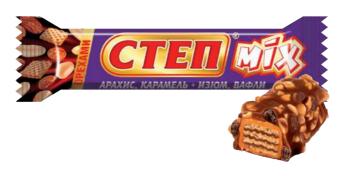

#### "Step MIX" Bar

Crispy wafer bar with raisins, peanuts and caramel, covered with milk glaze.

| Packing, g                     | 44   |
|--------------------------------|------|
| Weight of the show box, kg     | 0,88 |
| Quantity in the show box, pcs. | 20   |
| Shelf life, months             | 8    |