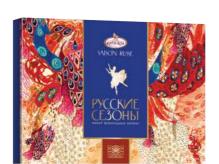

#### Set of chocolates "Russian seasons"

Premium set of exclusive handmade chocolates.

| ٨٠       | Packing, g                | 300 |
|----------|---------------------------|-----|
| КРУПСКОЙ | Weight of the box, kg     | 1,8 |
|          | Quantity in the box, pcs. | 6   |
| 17.19.10 | Shelf life months         |     |