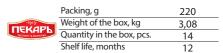

### "Slavyanka" Nastoyaschiy shokolad / True dark chocolate

True dark chocolate, made from selected cocoa beans, will delight one with its rich taste and is perfect for use in home cooking.

| Packing, g                 | 200 |
|----------------------------|-----|
| Weight of the show box, kg | 2,2 |
| Quantity in the box, pcs.  | 11  |
| Shelf life, months         | 12  |