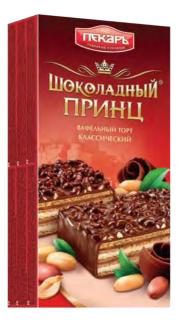

d hazelnuts cake

Crispy wafer cake with double glaze, peanuts and hazelnuts based filling.





|                    | Packing, g                | 320  |
|--------------------|---------------------------|------|
| 1913               | Weight of the box, kg     | 3,84 |
| MICHAPA D DERICUKE | Quantity in the box, pcs. | 12   |
|                    | Shelf life, months        | 8    |



#### "Baltiysky" / "Baltic" chocolate cake

Original glazed wafer cake with chocolate filling.





## Wafer cakes

# "Shokoladniy prints" / "Chocolate prince" classic

Classic glazed wafer cake with praline and cream filling sprinkled with crushed nuts.

# "Shokoladniy prints" / "Chocolate prince" with hazelnuts

Glazed wafer cake with praline filling and sprinkled with crushed hazelnuts and peanuts.













| Packing, g                | 260  |
|---------------------------|------|
| Weight of the box, kg     | 2,34 |
| Quantity in the box, pcs. | 9    |
| Shelf life, months        | 8    |



| Packing, g                | 260  |
|---------------------------|------|
| Weight of the box, kg     | 2,34 |
| Quantity in the box, pcs. | 9    |
| Shelf life, months        | 8    |

# "Boyarushka" portioned nut cake

Portioned glazed wafer cake with delicate praline filling and hazelnuts addition, sprinkled with peanuts.







| Packing, g                | 230  |
|---------------------------|------|
| Weight of the box, kg     | 2,76 |
| Quantity in the box, pcs. | 12   |
| Shelf life, months        | 8    |



# **CHOCOLATE DRAGEE and DESSERT PASTES**

Manufactured of high-quality ingredient