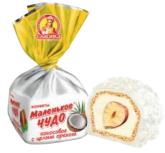

### "Malenkoye chudo" / "Little miracle" coconut sweets

Wafer sweet in white glaze with delicate coconut filling and whole hazelnuts, sprinkled with coconut flakes.

| SOUTH SA     | Packing, g                | 203   | 1000 | SRP |
|--------------|---------------------------|-------|------|-----|
|              | Weight of the box, kg     | 1,827 | 4    | 4   |
| NO CONTROL   | Quantity in the box, pcs. | 9     | 4    | -   |
| 2/14/2/11/24 | Shelf life, months        | 8     | 8    | 8   |