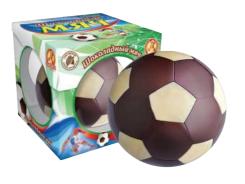

### "Soccer ball" fancy chocolate

Chocolate ball, made of white and dark chocolate.

| 3000               | Packing, g                | 1500 |
|--------------------|---------------------------|------|
|                    | Weight of the box, kg     | 1,5  |
|                    | Quantity in the box, pcs. | 1    |
| CAARAIIKA<br>e1932 | Shelf life, months        | 12   |