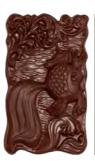

### "Fancy" bitter chocolate wood grouse, fish

Classic bitter chocolate in the shape of the unique bas-relief with a wood grouse and a fish image.

|          | Quantity SKU              | 1   |
|----------|---------------------------|-----|
| M3       | Packing, g                | 400 |
| КРУПСКОЙ | Weight of the box, kg     | 4   |
| (12)1    | Quantity in the box, pcs. | 10  |
|          | Shelf life, months        | 12  |