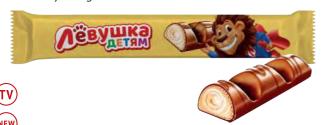

### "Levushka to kids" Crispy miracle bar

Airy wafer bar covered with milk glaze with original milk-creamy filling.

| $\sim$ |    |    |   |
|--------|----|----|---|
|        |    | 5  |   |
| E.W.   |    | 4  |   |
| Ĉ/     | MB | ЯH | M |

| Packing, g                | 27,5  |
|---------------------------|-------|
| Weight of the box, kg     | 1,155 |
| Quantity in the box, pcs. | 42    |
| Shelf life, months        | 10    |