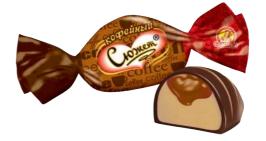

### "Syuzhet" / "Storyline" coffee sweets

Glazed sweets from delicate chocolate soufflé with jelly filling and natural coffee addition.

| CEAS SA |
|---------|
|         |
|         |
| CHARTIE |
| c1932   |

| Packing, g                | 204  | 1000 | SRP |
|---------------------------|------|------|-----|
| Weight of the box, kg     | 2,04 | 5    | 5   |
| Quantity in the box, pcs. | 10   | 5    | -   |
| Shelf life, months        | 6    | 6    | 6   |