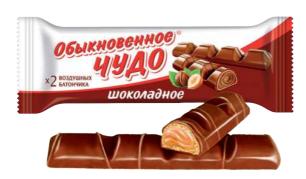

### "Obyknovennoye chudo"/ "Ordinary miracle" chocolate bar

Two airy wafer bars, coated with milk glaze, with chocolate-creamy filling.

| 19            |
|---------------|
| See See       |
|               |
| 00000000      |
| <b>CMANIE</b> |

| Packing, g                     | 55   |
|--------------------------------|------|
| Weight of the show box, kg     | 1,32 |
| Quantity in the show box, pcs. | 24   |
| Shelf life, months             | 10   |