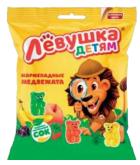

# "Levushka detyam" / "Levushka to kids" chewing fruit jellies little bears

Fruit jellies in the shape of funny colorful little bears fruit flavored.

| Packing, g                     | 70   | 500 |
|--------------------------------|------|-----|
| Weight of the show box, kg     | 1,12 | 5   |
| Quantity in the show box, pcs. | 16   | 10  |
| Shelf life, months             | 12   | 12  |