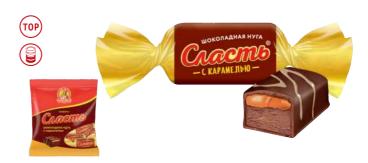

### "Slast" / "Sweety" chocolate nougat with caramel sweets

Delicate chocolate nougat with soft caramel coated with superb milk glaze.

| Packing, g                | 199  | 1000 |
|---------------------------|------|------|
| Weight of the box, kg     | 1,99 | 6    |
| Quantity in the box, pcs. | 10   | 6    |
| Shelf life, months        | 8    | 8    |