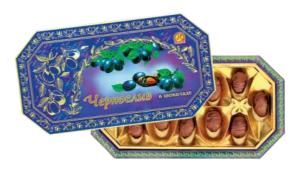

#### Glazed sweets True "Prunes in chocolate"

Sweets, manufactured from dried prunes with whole almonds inside, covered with chocolate glaze.

| Quantity SKU              | 2    |
|---------------------------|------|
| Packing, g                | 260  |
| Weight of the box, kg     | 1,56 |
| Quantity in the box, pcs. | 6    |
| Shelf life, months        | 6    |

## "Prunes in chocolate" sweets "Apricot in chocolate" sweets

Whole prunes and apricots, covered with the most delicate chocolate glaze.

| CARAHRA e1932 | Quantity SKU              | 2    |
|---------------|---------------------------|------|
|               | Packing, g                | 1000 |
|               | Weight of the box, kg     | 3    |
|               | Quantity in the box, pcs. | 3    |
|               | Shelf life, months        | 6    |