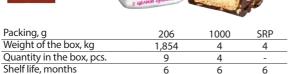

| Packing, g                | 206   | 1000 | SRP |
|---------------------------|-------|------|-----|
| Weight of the box, kg     | 1,854 | 4    | 4   |
| Quantity in the box, pcs. | 9     | 4    | -   |
| Shelf life, months        | 6     | 6    | 6   |