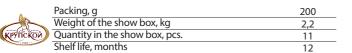

#### "Osobyi" ("Special") Milk chocolate

Delicate milk chocolate, manufactured according to GOST.

| Packing, g                     | 200 |
|--------------------------------|-----|
| Weight of the show box, kg     | 2,2 |
| Quantity in the show box, pcs. | 11  |
| Shelf life, months             | 12  |