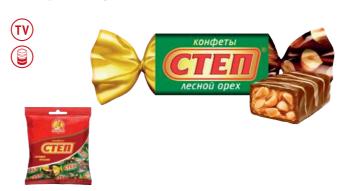

### "Step" milk chocolate with hazelnuts and caramel

Milk originally sized chocolate with soft caramel filling with peanuts and hazelnuts.

Milk originally sized chocolate with soft caramel filling, prunes and peanuts.

| Packing, g                     | 100 |
|--------------------------------|-----|
| Weight of the show box, kg     | 1,5 |
| Quantity in the show box, pcs. | 15  |
| Shelf life, months             | 8   |