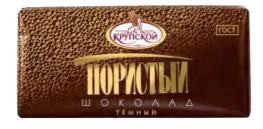

### "Poristyi / Aerated" Dark chocolate without additives

Classic dark chocolate, manufactured according to GOST and traditionally designed.

| ٨٠       | Packing, g                     | 80   |
|----------|--------------------------------|------|
|          | Weight of the show box, kg     | 1,12 |
| КРУПСКОЙ | Quantity in the show box, pcs. | 14   |
| 2 1011   | Shelf life, months             | 12   |