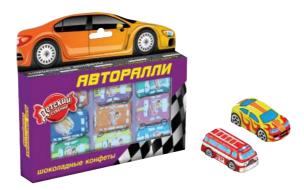

### Set of chocolates «Kid's souvenir» auto rally

Cars shaped milk chocolate with creamy fillings.

| Packing, g                | 141   |
|---------------------------|-------|
| Weight of the box, kg     | 2,115 |
| Quantity in the box, pcs. | 15    |
| Shelf life, months        | 8     |

### Set of chocolates "Kid's souvenir" auto rally

Milk chocolate, cars unique shaped with original filling.

|          | Packing, g                | 141   | весом |
|----------|---------------------------|-------|-------|
| DOTOKUM) | Weight of the box, kg     | 2,115 | 1     |
|          | Quantity in the box, pcs. | 15    | -     |
|          | Shelf life, months        | 8     | 8     |