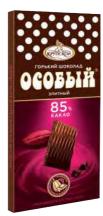

### "Osobyi" ("Special") Original dark chocolate

Original dark chocolate, manufactured according to the unique recipe of year 1987 with addition of salt.

| Packing, g                     | 90   | 50   | 25   | By weight |
|--------------------------------|------|------|------|-----------|
| Weight of the show box, kg     | 1,35 | 0,85 | 0,75 | 0,8       |
| Quantity in the show box, pcs. | 15   | 17   | 30   | -         |
| Shelf life, months             | 12   | 12   | 12   | 12        |

#### "Osobyi" ("Special") Original dark chocolate

Original dark chocolate, manufactured according to the unique recipe of year 1987 with addition of salt.