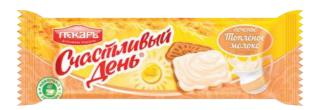

### "Toplyenoye moloko" / "Baked milk" sweets

Wafer sweets, covered with white glaze, with milk filling and baked milk flavor.

| ASSESSED OF | Packing, g                | 204   | 1000 | SRP | 500 |
|-------------|---------------------------|-------|------|-----|-----|
|             | Weight of the box, kg     | 2,448 | 6    | 4   | 6   |
|             | Quantity in the box, pcs. | 12    | 6    | -   | 12  |
| CMARAHIKAI  | Shelf life, months        | 8     | 8    | 8   | 8   |