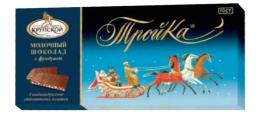

#### "Troika" milk chocolate

Milk chocolate with crushed hazelnuts, manufactured according to the traditional recipe in a gift box of stylish design.