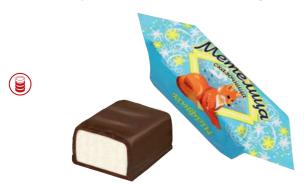

## "Metelitsa- skazochnitsa" / "Snowstorm story-teller" sweets

Delicate milk pralines, covered with chocolate glaze.

|       | Packing, g                | 200 | 1000 |
|-------|---------------------------|-----|------|
| Конфи | Weight of the box, kg     | 3   | 5    |
|       | Quantity in the box, pcs. | 15  | 5    |
|       | Shelf life, months        | 6   | 6    |