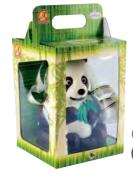

#### "Panda" fancy chocolate

Original figure of a Panda made of chocolate.

Original figure of a Father Frost made of chocolate.

| SOUL DE | Packing, g                | 450  |
|---------|---------------------------|------|
|         | Weight of the box, kg     | 1,35 |
|         | Quantity in the box, pcs. | 3    |
| MARTINA | Shelf life, months        | 12   |