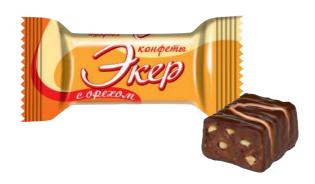

## "Ecker" with nut sweets

Glazed chocolate fondant with coffee flavor and peanuts addition.

| Packing, g                | 1000 |
|---------------------------|------|
| Weight of the box, kg     | 6    |
| Quantity in the box, pcs. | 6    |
| Shelf life, months        | 8    |