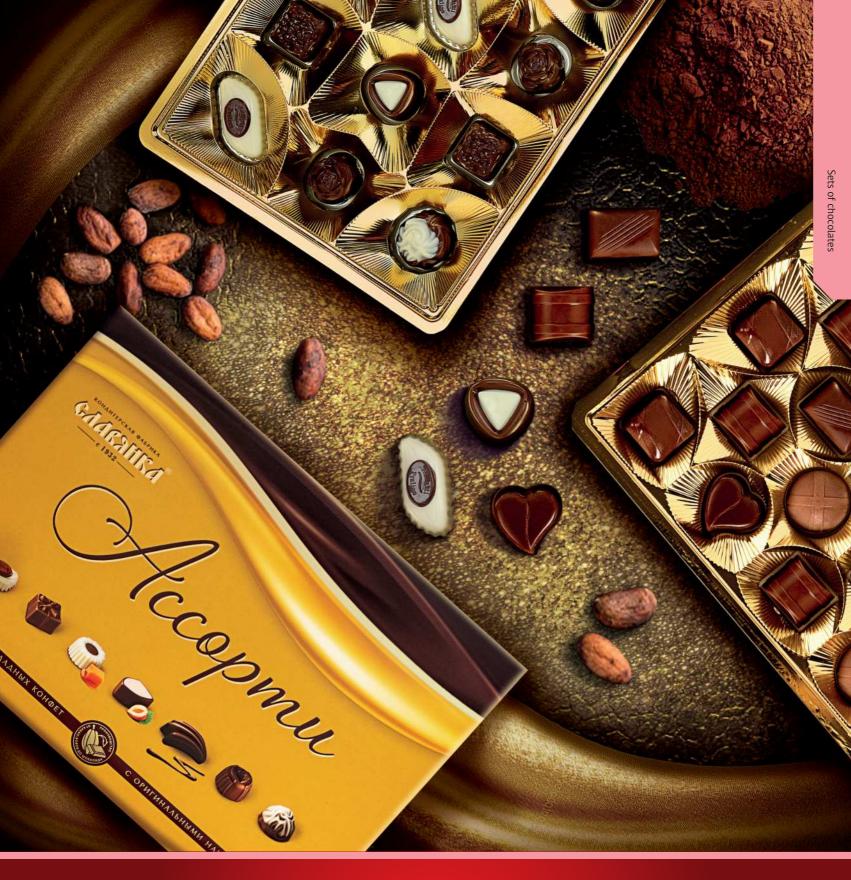

### Set of chocolates "Assorted" Slavyanka

Set of chocolates with praline fillings for lovers of exquisite flavors combinations.

| 162 D     |
|-----------|
|           |
|           |
| CHARAITRA |

| Packing, g                | 183   | 369   |
|---------------------------|-------|-------|
| Weight of the box, kg     | 1,281 | 2,214 |
| Quantity in the box, pcs. | 7     | 6     |
| Shelf life, months        | 8     | 8     |