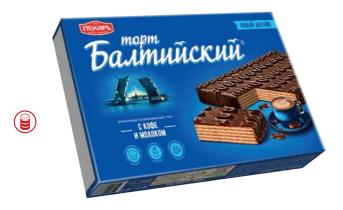

### "Baltiysky" / "Baltic"

Original wafer glazed mini cake with coffee filling.

| TEKAPL<br>Montor's sumber | Packing, g                | 500 |
|---------------------------|---------------------------|-----|
|                           | Weight of the box, kg     | 4   |
|                           | Quantity in the box, pcs. | 8   |
|                           | Shelf life, months        | 8   |