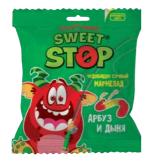

# "Sweet Stop" fruit jellies with watermelon and melon flavors gummy worms

Chewing fruit jellies, worms shaped with watermelon and melon flavors.

| Packing, g                     | 70   |
|--------------------------------|------|
| Weight of the show box, kg     | 1,12 |
| Quantity in the show box, pcs. | 16   |
| Shelf life, months             | 12   |