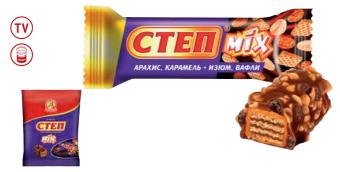

#### "Step MIX" Bar

Crispy wafer bar with raisins, peanuts and caramel, covered with milk glaze.

| Packing, g                     | 44   |
|--------------------------------|------|
| Weight of the show box, kg     | 0,88 |
| Quantity in the show box, pcs. | 20   |
| Shelf life, months             | 8    |