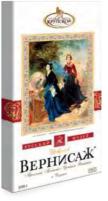

### "Vernissage" milk aerated chocolate

Delicate aerated milk chocolate with hazelnuts and raisins in a box with the Hermitage Gallery art reproduction design.

Distinguished aerated bitter chocolate in a box with the Hermitage Gallery art reproduction design.

| ۱ ۸             | Packing, g                     | 200 |
|-----------------|--------------------------------|-----|
|                 | Weight of the show box, kg     | 1,8 |
| <b>КРУПСКОЙ</b> | Quantity in the show box, pcs. | 9   |
| (19)            | Shelf life, months             | 12  |