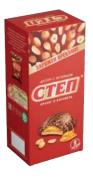

### "Step" milk chocolate with peanuts and caramel

Milk originally sized chocolate with soft caramel filling and peanuts.

| Packing, g                     | 100 |
|--------------------------------|-----|
| Weight of the show box, kg     | 1,5 |
| Quantity in the show box, pcs. | 15  |
| Shelf life, months             | 8   |

### "Step" milk chocolate with hazelnuts and caramel

Milk originally sized chocolate with soft caramel filling with peanuts and hazelnuts.

Milk originally sized chocolate with soft caramel filling, prunes and peanuts.

| Packing, g                     | 100 |
|--------------------------------|-----|
| Weight of the show box, kg     | 1,5 |
| Quantity in the show box, pcs. | 15  |
| Shelf life, months             | 8   |