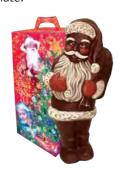

#### "Panda" fancy chocolate

Original figure of a Panda made of chocolate.

Original figure of a Father Frost made of chocolate.

| SOUL DE | Packing, g                | 450  |
|---------|---------------------------|------|
|         | Weight of the box, kg     | 1,35 |
|         | Quantity in the box, pcs. | 3    |
| MARTINA | Shelf life, months        | 12   |

#### "Father Frost" fancy chocolate

Colorful figure of a Father Frost, made of chocolate.