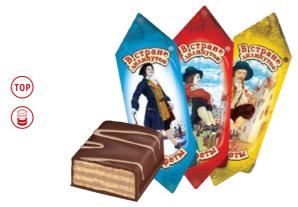

## "V strane liliputov" / "In the country of Lilliputians" sweets

Large sized glazed wafer sweets with chocolate filling and coffee flavor.

| 6500 B             | Packing, g                | 213   | 500 |
|--------------------|---------------------------|-------|-----|
|                    | Weight of the box, kg     | 2,556 | 3,5 |
|                    | Quantity in the box, pcs. | 12    | 7   |
| CAARAIISA<br>e1952 | Shelf life, months        | 8     | 8   |