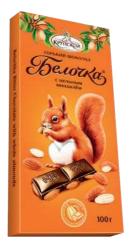

## "Belochka" ("Little squirrel") milk chocolate with whole hazelnuts

Milk chocolate with whole hazelnuts.

| Packing, g                     | 100 |
|--------------------------------|-----|
| Weight of the show box, kg     | 1,5 |
| Quantity in the show box, pcs. | 15  |
| Shelf life, months             | 12  |