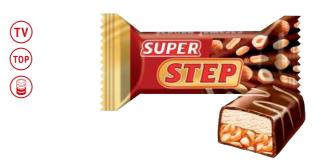

### "Super Step" Bar

Two-layered bar with soft nougat and caramel with nuts, covered with superb milk glaze.