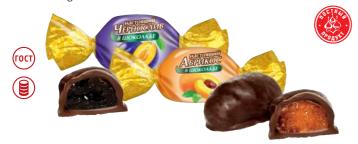

### Glazed sweets True "Apricot in chocolate"

Sweets, manufactured from dried apricots with whole almonds inside, covered with chocolate glaze.

| Quantity SKU              | 2    |
|---------------------------|------|
| Packing, g                | 260  |
| Weight of the box, kg     | 1,56 |
| Quantity in the box, pcs. | 6    |
| Shelf life, months        | 6    |

#### Glazed sweets True "Prunes in chocolate"

Sweets, manufactured from dried prunes with whole almonds inside, covered with chocolate glaze.

| Quantity SKU              | 2    |
|---------------------------|------|
| Packing, g                | 260  |
| Weight of the box, kg     | 1,56 |
| Quantity in the box, pcs. | 6    |
| Shelf life, months        | 6    |