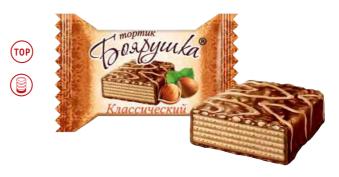

#### "Boyarushka" classic cake

Glazed portioned wafer cake with chocolate filling, sprinkled with crushed peanuts.

| Packing, g                     | 38   |
|--------------------------------|------|
| Weight of the show box, kg     | 1,52 |
| Quantity in the show box, pcs. | 40   |
| Shelf life, months             | 8    |