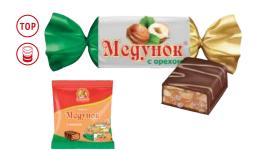

#### "Medunok" with nuts sweets

Glazed sweets, combined of crispy balls, peanuts and soft caramel.