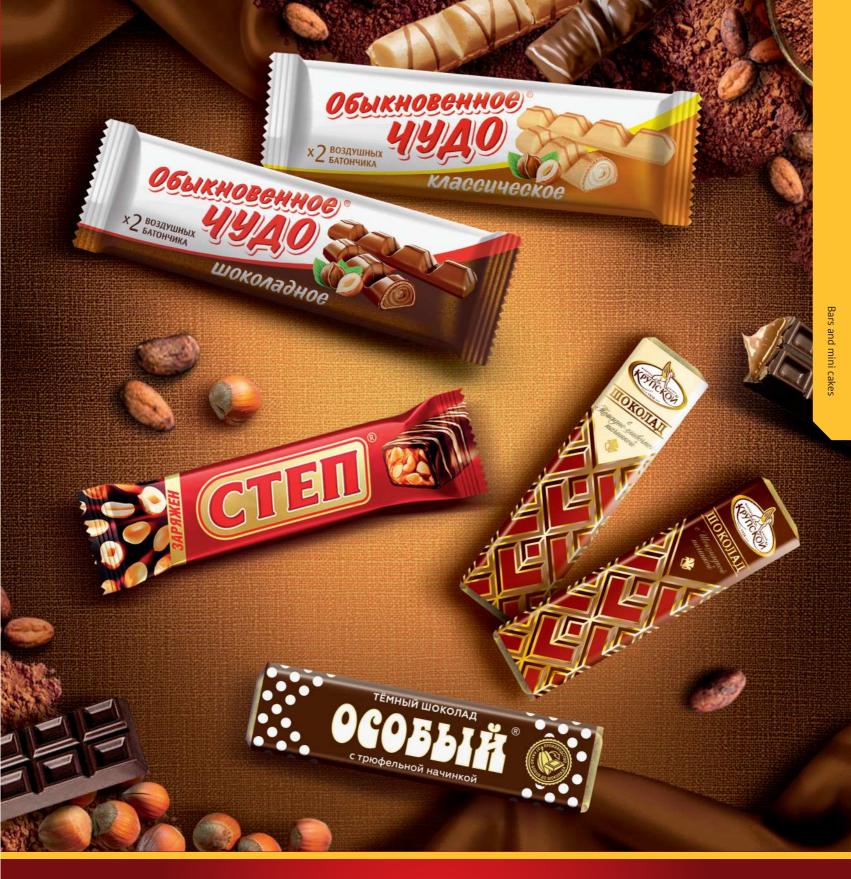

### **BARS AND MINI CAKES**

Own production of cocoa products from selected cocoa beans from Ghana, Côte d'Ivoire and Ecuador

Complies with international quality and safety standards

Most popular tastes and leading brands

Continuous advertising support

### "Golden Step" Bar

Peanut bar with soft caramel, covered with thick layer of superb milk glaze.

| Packing, g                     | 50   |
|--------------------------------|------|
| Weight of the show box, kg     | 1,25 |
| Quantity in the show box, pcs. | 25   |
| Shelf life, months             | 8    |

### "Super Step" Bar

Two-layered bar with soft nougat and caramel with nuts, covered with superb milk glaze.

### "Step" with black biscuits bar

Two-layered bar with soft chocolate nougat, caramel with peanuts and black biscuits, covered with chocolate glaze.

| Packing, g                     | 65  |
|--------------------------------|-----|
| Weight of the show box, kg     | 1,3 |
| Quantity in the show box, pcs. | 20  |
| Shelf life, months             | 8   |

#### "Step MIX" Bar

Crispy wafer bar with raisins, peanuts and caramel, covered with milk glaze.

| Packing, g                     | 44   |
|--------------------------------|------|
| Weight of the show box, kg     | 0,88 |
| Quantity in the show box, pcs. | 20   |
| Shelf life, months             | 8    |

### "Obyknovennoye chudo"/"Ordinary miracle" creamy bar

Two airy wafer bars, coated with milk glaze, with original milk-creamy filling.

| Packing, g                     | 55   |
|--------------------------------|------|
| Weight of the show box, kg     | 1,32 |
| Quantity in the show box, pcs. | 24   |
| Shelf life, months             | 10   |

### "Obyknovennoye chudo"/ "Ordinary miracle" classic bar

Two airy wafer bars with original milk-creamy filling.

| Packing, g                     | 40   |
|--------------------------------|------|
| Weight of the show box, kg     | 0,96 |
| Quantity in the show box, pcs. | 24   |
| Shelf life, months             | 8    |

### "Obyknovennoye chudo"/ "Ordinary miracle" chocolate bar

Two airy wafer bars, coated with milk glaze, with chocolate-creamy filling.

| 19            |
|---------------|
| See See       |
|               |
| 00000000      |
| <b>CMANIE</b> |