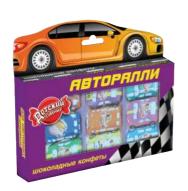

### Set of chocolates «Kid's souvenir» auto rally

Cars shaped milk chocolate with creamy fillings.

| Packing, g                | 141   |
|---------------------------|-------|
| Weight of the box, kg     | 2,115 |
| Quantity in the box, pcs. | 15    |
| Shelf life, months        | 8     |

### Set of chocolates "Kid's souvenir" auto rally

Milk chocolate, cars unique shaped with original filling.

|          | Packing, g                | 141   | весом |
|----------|---------------------------|-------|-------|
| DOTOKUM) | Weight of the box, kg     | 2,115 | 1     |
|          | Quantity in the box, pcs. | 15    | -     |
|          | Shelf life, months        | 8     | 8     |