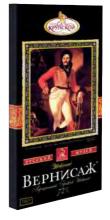

### "Vernissage" bitter chocolate 72% of cocoa

Elite premium bitter chocolate for true connoisseurs of classics in the shape of thinned tablets, packed in a box.

| ۵.       | Packing, g                     | 90   |
|----------|--------------------------------|------|
| КРУПСКОЙ | Weight of the show box, kg     | 1,35 |
|          | Quantity in the show box, pcs. | 15   |
|          | Shelf life, months             | 12   |

| КРУПСКОЙ | Packing, g                     | 90   |
|----------|--------------------------------|------|
|          | Weight of the show box, kg     | 1,35 |
|          | Quantity in the show box, pcs. | 15   |
|          | Shelf life, months             | 18   |