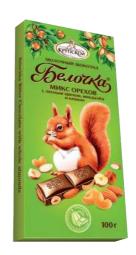

### "Belochka" ("Little squirrel") milk chocolate with nuts mix

Milk chocolate with hazelnuts, almonds and cashew.

| Packing, g                     | 100 |
|--------------------------------|-----|
| Weight of the show box, kg     | 1,5 |
| Quantity in the show box, pcs. | 15  |
| Shelf life, months             | 12  |