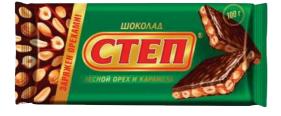

### "Step" milk chocolate with hazelnuts and caramel

Milk originally sized chocolate with soft caramel filling with peanuts and hazelnuts.

Milk originally sized chocolate with soft caramel filling, prunes and peanuts.

| Packing, g                     | 100 |
|--------------------------------|-----|
| Weight of the show box, kg     | 1,5 |
| Quantity in the show box, pcs. | 15  |
| Shelf life, months             | 8   |