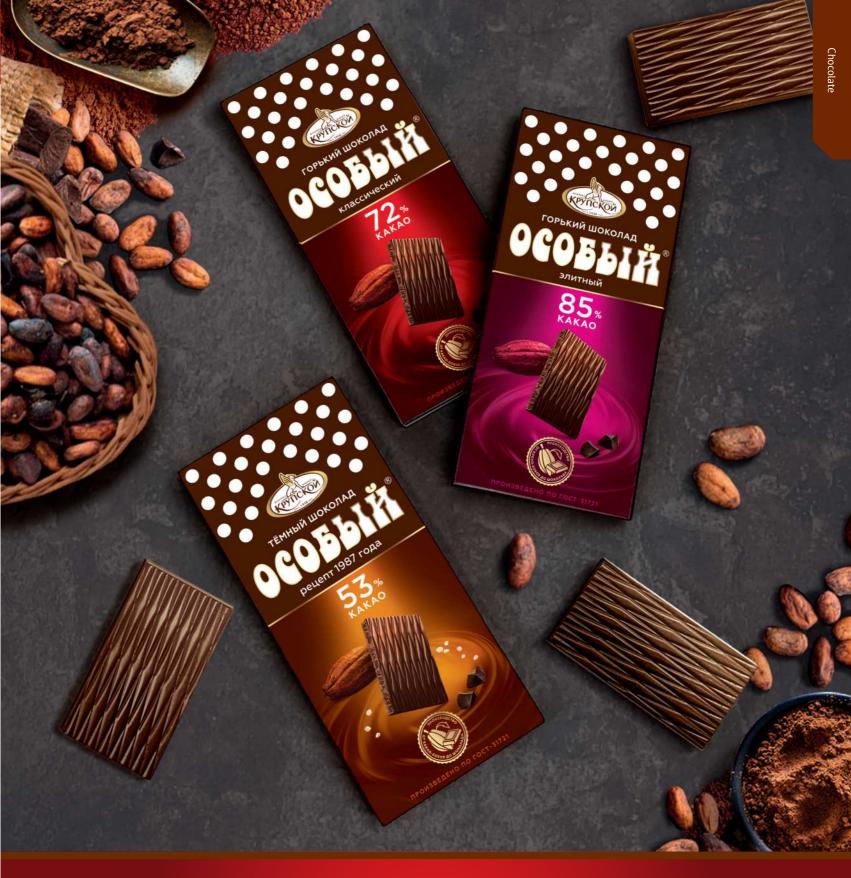

### "Osobyi" ("Special") Original dark chocolate

Original dark chocolate, manufactured according to the unique recipe of year 1987 with addition of salt.

| Packing, g                     | 90   | 50   | 25   | By weight |
|--------------------------------|------|------|------|-----------|
| Weight of the show box, kg     | 1,35 | 0,85 | 0,75 | 0,8       |
| Quantity in the show box, pcs. | 15   | 17   | 30   | -         |
| Shelf life, months             | 12   | 12   | 12   | 12        |

#### "Osobyi" ("Special") Original dark chocolate

Original dark chocolate, manufactured according to the unique recipe of year 1987 with addition of salt.

#### "Osobyi" ("Special") Dark chocolate 53% cocoa

Original dark chocolate with salt, thinned tablets shaped.

| ٨      | Packing, g                     | 88   |
|--------|--------------------------------|------|
| 13     | Weight of the show box, kg     | 1,32 |
| пской) | Quantity in the show box, pcs. | 15   |
| . 1116 | Shalf life months              | 12   |

#### "Osobyi" ("Special") Bitter chocolate 72% cocoa

Classic bitter chocolate from selected African cocoa beans, thinned tablets shaped.

| ۸        | Packing, g                     | 88   |
|----------|--------------------------------|------|
| КРУПСКОЙ | Weight of the show box, kg     | 1,32 |
|          | Quantity in the show box, pcs. | 15   |
|          | Shelf life, months             | 18   |

#### "Osobyi" ("Special") Bitter chocolate 85% cocoa

Distinguished bitter chocolate from cocoa beans of special blend, thinned tablets shaped.

| KPYTICKON | Packing, g                     | 88   |
|-----------|--------------------------------|------|
|           | Weight of the show box, kg     | 1,32 |
|           | Quantity in the show box, pcs. | 15   |
|           | Shelf life, months             | 18   |