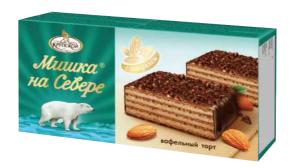

#### "Mishka na Severe" / "Little bear in the North" milk chocolate

Milk chocolate with crushed almonds, manufactured according to GOST in a box of 1938 year's design.

| Packing, g                     | 100 |
|--------------------------------|-----|
| Weight of the show box, kg     | 1,5 |
| Quantity in the show box, pcs. | 15  |
| Shelf life, months             | 12  |

| ۸        | Packing, g                     | 100 |
|----------|--------------------------------|-----|
|          | Weight of the show box, kg     | 1,5 |
|          | Quantity in the show box, pcs. | 15  |
| - C 1938 | Shelf life months              | 12  |