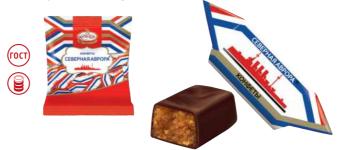

# "Severnaya Avrora" / "Northern Aurora" sweets

Glazed sweets from milk mass with grated peanuts, candied fruits, spirit and orange flavor.

| ۸۰       | Packing, g                | 200 | 1000 |
|----------|---------------------------|-----|------|
|          | Weight of the box, kg     | 3   | 6    |
| КРУПСКОЙ | Quantity in the box, pcs. | 15  | 6    |
|          | Shelf life, months        | 6   | 6    |