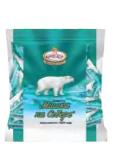

### "Mishka na Severe" / "Little bear in the North" sweets

Legendary glazed sweets with based on grinded with sugar almond cores between wafer layers filling.

|          | Packing, g                | 200 | 1000 |
|----------|---------------------------|-----|------|
|          | Weight of the box, kg     | 2,4 | 6    |
|          | Quantity in the box, pcs. | 12  | 6    |
| = c 1918 | Shelf life, months        | 6   | 6    |