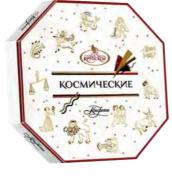

### Set of chocolates "Kosmicheskiye" / "Space"

Chocolate glazed sweets with milk-chocolate cream filling.

| крупской | Packing, g                | 460  |
|----------|---------------------------|------|
|          | Weight of the box, kg     | 2,76 |
|          | Quantity in the box, pcs. | 6    |
|          | Shelf life, months        | 4    |