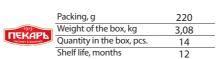

### "Slavyanka" Nastoyaschiy shokolad / True dark chocolate

True dark chocolate, made from selected cocoa beans, will delight one with its rich taste and is perfect for use in home cooking.

| Packing, g                 | 200 |
|----------------------------|-----|
| Weight of the show box, kg | 2,2 |
| Quantity in the box, pcs.  | 11  |
| Shelf life, months         | 12  |