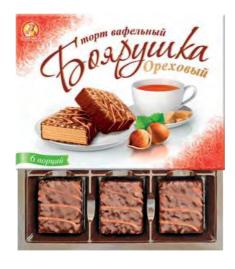

#### "Boyarushka" classic cake

Glazed portioned wafer cake with chocolate filling, sprinkled with crushed peanuts.

| Packing, g                     | 38   |
|--------------------------------|------|
| Weight of the show box, kg     | 1,52 |
| Quantity in the show box, pcs. | 40   |
| Shelf life, months             | 8    |