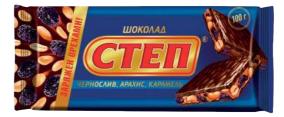

### "Step" milk chocolate with hazelnuts and caramel

Milk originally sized chocolate with soft caramel filling with peanuts and hazelnuts.

Milk originally sized chocolate with soft caramel filling, prunes and peanuts.