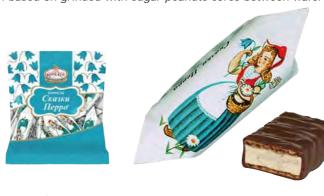

### "Skazki Perro" / "Perrault's fairy tales" sweets

Glazed sweets with based on grinded with sugar peanuts cores between wafer layers.

| Крупской | Packing, g                | 200 | 1000 |
|----------|---------------------------|-----|------|
|          | Weight of the box, kg     | 2,4 | 6    |
|          | Quantity in the box, pcs. | 12  | 6    |
|          | Shelf life, months        | 6   | 6    |