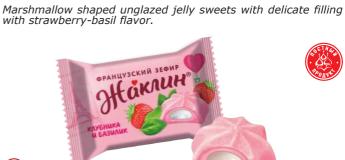

"Frutlandiya of Oranges and Lemons" /

"Fruitland Oranges and Lemons" sweets

Unglazed citrus segments shaped jelly sweets with orange and lemon flavors.

"Jacqueline" French marshmallow with

strawberry-basil flavor