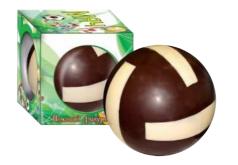

### "Volleyball ball" fancy chocolate

Chocolate ball, made of white and dark chocolate.

| dores a            | Packing, g                | 1500 |
|--------------------|---------------------------|------|
|                    | Weight of the box, kg     | 1,5  |
|                    | Quantity in the box, pcs. | 1    |
| CAAGAIIRA<br>(1932 | Shelf life, months        | 12   |