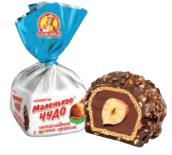

### "Malenkoye chudo" / "Little miracle" creamy sweets

Wafer sweet with delicate creamy filling, whole hazelnuts, sprinkled with crushed peanuts and coated with chocolate glaze.