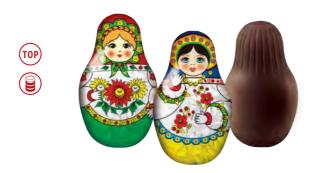

#### "Ksyusha" sweets

Chocolates, nested Russian doll shaped, from milk chocolate with caramel flavored delicate creamy filling.

| Packing, g                | 160 | весом |
|---------------------------|-----|-------|
| Weight of the box, kg     | 4   | 1     |
| Quantity in the box, pcs. | 25  | _     |
| Shelf life, months        | 8   | 8     |