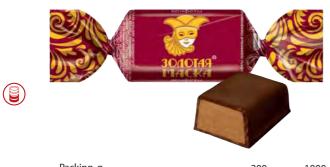

## "Zolotaya maska" / "Golden mask" sweets

Glazed sweets, chocolate praline based.

| ٨٠       | Packing, g                | 200 | 1000 |
|----------|---------------------------|-----|------|
|          | Weight of the box, kg     | 3   | 5    |
| КРУПСКОЙ | Quantity in the box, pcs. | 15  | 5    |
|          | Shelf life, months        | 8   | 8    |