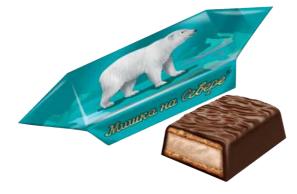

### "Mishka na Severe" / "Little bear in the North" sweets

Legendary glazed sweets with based on grinded with sugar almond cores between wafer layers filling.

|          | Packing, g                | 200 | 1000 |
|----------|---------------------------|-----|------|
|          | Weight of the box, kg     | 2,4 | 6    |
|          | Quantity in the box, pcs. | 12  | 6    |
| = c 1918 | Shelf life, months        | 6   | 6    |