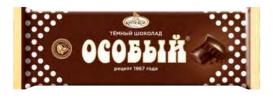

#### "Osobyi" ("Special") Milk chocolate

Delicate milk chocolate, manufactured according to GOST.

| Крупской | 1 |
|----------|---|
| c 1936   | 7 |
|          |   |

|    | Packing, g                     | 90   | 25   | By weight |
|----|--------------------------------|------|------|-----------|
|    | Weight of the show box, kg     | 1,35 | 0,75 | 0,8       |
| 1) | Quantity in the show box, pcs. | 15   | 30   | -         |
|    | Shelf life, months             | 12   | 12   | 12        |

#### "Osobyi" ("Special") Milk chocolate

Delicate milk chocolate, manufactured according to GOST.

| Packing, g                     | 200 |
|--------------------------------|-----|
| Weight of the show box, kg     | 2,2 |
| Quantity in the show box, pcs. | 11  |
| Shelf life, months             | 12  |