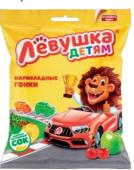

# "Levushka detyam" / "Levushka to kids" chewing fruit jellies races

Fruit jellies with whisked layer with different fruit flavors, cars shaped.

| Packing, g                     | 70   | 500 |
|--------------------------------|------|-----|
| Weight of the show box, kg     | 1,12 | 5   |
| Quantity in the show box, pcs. | 16   | 10  |
| Shelf life, months             | 12   | 12  |