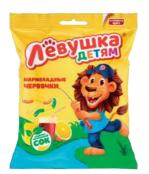

# "Levushka detyam" / "Levushka to kids" chewing fruit jellies races

Fruit jellies with whisked layer with different fruit flavors, cars shaped.

| Packing, g                     | 70   | 500 |
|--------------------------------|------|-----|
| Weight of the show box, kg     | 1,12 | 5   |
| Quantity in the show box, pcs. | 16   | 10  |
| Shelf life, months             | 12   | 12  |