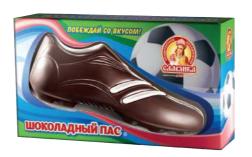

### "Chocolate pass" fancy chocolate

Chocolate football boot, made of white and dark chocolate.

| au a      | Packing, g                | 180 |
|-----------|---------------------------|-----|
|           | Weight of the box, kg     | 0,9 |
|           | Quantity in the box, pcs. | 5   |
| 183111841 | Shelf life, months        | 12  |