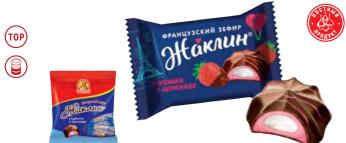

### "Jacqueline" French marshmallow with strawberry flavor in chocolate

Marshmallow shaped glazed jelly sweet with strawberry flavor and delicate filling.

| Packing, g                | 190 | 1000 | SRP |
|---------------------------|-----|------|-----|
| Weight of the box, kg     | 1,9 | 6    | 6   |
| Quantity in the box, pcs. | 10  | 6    | -   |
| Shelf life, months        | 10  | 10   | 10  |