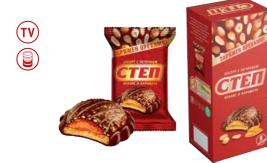

### "Step" peanuts, caramel and biscuits dessert

Combination of crispy original biscuits, peanuts and soft caramel in milk glaze.

| Packing, g                | 193   | 190  | 1000 | SRP |
|---------------------------|-------|------|------|-----|
| Weight of the box, kg     | 2,316 | 1,71 | 5    | 4   |
| Quantity in the box, pcs. | 12    | 9    | 5    | -   |
| Shelf life, months        | 7     | 7    | 7    | 7   |