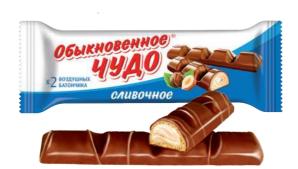

### "Obyknovennoye chudo"/"Ordinary miracle" creamy bar

Two airy wafer bars, coated with milk glaze, with original milk-creamy filling.

| Packing, g                     | 55   |
|--------------------------------|------|
| Weight of the show box, kg     | 1,32 |
| Quantity in the show box, pcs. | 24   |
| Shelf life, months             | 10   |