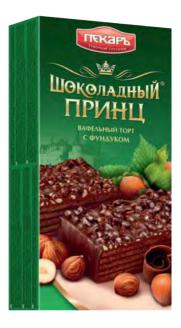

zelnuts cake

Crispy wafer cake with double glaze, peanuts and hazelnuts based filling.





|                    | Packing, g                | 320  |
|--------------------|---------------------------|------|
| 1913               | Weight of the box, kg     | 3,84 |
| MICHAPA D DERICUKE | Quantity in the box, pcs. | 12   |
|                    | Shelf life, months        | 8    |



#### "Baltiysky" / "Baltic" chocolate cake

Original glazed wafer cake with chocolate filling.





## Wafer cakes

# "Shokoladniy prints" / "Chocolate prince" classic

Classic glazed wafer cake with praline and cream filling sprinkled with crushed nuts.

# "Shokoladniy prints" / "Chocolate prince" with hazelnuts

Glazed wafer cake with praline filling and sprinkled with crushed hazelnuts and peanuts.













| Packing, g                | 260  |
|---------------------------|------|
| Weight of the box, kg     | 2,34 |
| Quantity in the box, pcs. | 9    |
| Shelf life, months        | 8    |



| Packing, g                | 260  |
|---------------------------|------|
| Weight of the box, kg     | 2,34 |
| Quantity in the box, pcs. | 9    |
| Shelf life, months        | 8    |

# "Boyarushka" portioned nut cake

Portioned glazed wafer cake with delicate praline filling and hazelnuts addition, sprinkled with peanuts.







| Packing, g                | 230  |
|---------------------------|------|
| Weight of the box, kg     | 2,76 |
| Quantity in the box, pcs. | 12   |
| Shelf life, months        | 8    |



# **CHOCOLATE DRAGEE and DESSERT PASTES**

Manufactured of high-quality ingredients an