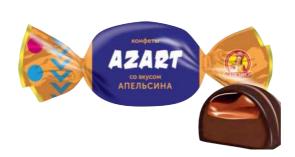

## "Azart" with orange flavor sweets

Glazed jelly sweets with orange flavored filling.

| Packing, g                | 1000 |
|---------------------------|------|
| Weight of the box, kg     | 6    |
| Quantity in the box, pcs. | 6    |
| Shelf life, months        | 8    |