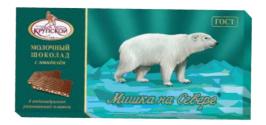

#### "Mishka na Severe" / "Little bear in the North" milk chocolate

Milk chocolate with crushed almonds, manufactured according to GOST in a box of 1938 year's design.

| Packing, g                     | 100 |
|--------------------------------|-----|
| Weight of the show box, kg     | 1,5 |
| Quantity in the show box, pcs. | 15  |
| Shelf life, months             | 12  |

| ۸        | Packing, g                     | 100 |
|----------|--------------------------------|-----|
|          | Weight of the show box, kg     | 1,5 |
|          | Quantity in the show box, pcs. | 15  |
| - C 1938 | Shelf life months              | 12  |