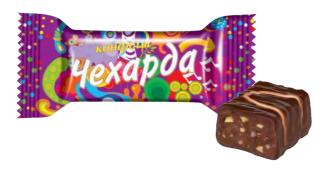

## "Chekharda" ("Leapfrog") sweets

Glazed chocolate fondant with fruit flavor.

| CIL         | -   |
|-------------|-----|
|             |     |
| e e         |     |
| <b>CHAR</b> | HR4 |

| 200    | Packing, g                | 1000 |
|--------|---------------------------|------|
|        | Weight of the box, kg     | 5    |
|        | Quantity in the box, pcs. | 5    |
| MEAHEM | Shelf life, months        | 8    |