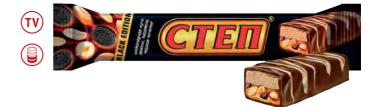

### "Step" with black biscuits bar

Two-layered bar with soft chocolate nougat, caramel with peanuts and black biscuits, covered with chocolate glaze.

| Packing, g                     | 65  |
|--------------------------------|-----|
| Weight of the show box, kg     | 1,3 |
| Quantity in the show box, pcs. | 20  |
| Shelf life, months             | 8   |

| GS SS SS | Packing, g                     | 60  |
|----------|--------------------------------|-----|
|          | Weight of the show box, kg     | 1,2 |
|          | Quantity in the show box, pcs. | 20  |
| (MATHEM) | Shelf life, months             | 8   |