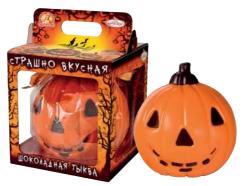

### "Pumpkin" fancy chocolate

Original colorful figure of a Pumpkin made of chocolate.

| Packing, g                | 600 |
|---------------------------|-----|
| Weight of the box, kg     | 1,2 |
| Quantity in the box, pcs. | 2   |
| Shelf life, months        | 12  |