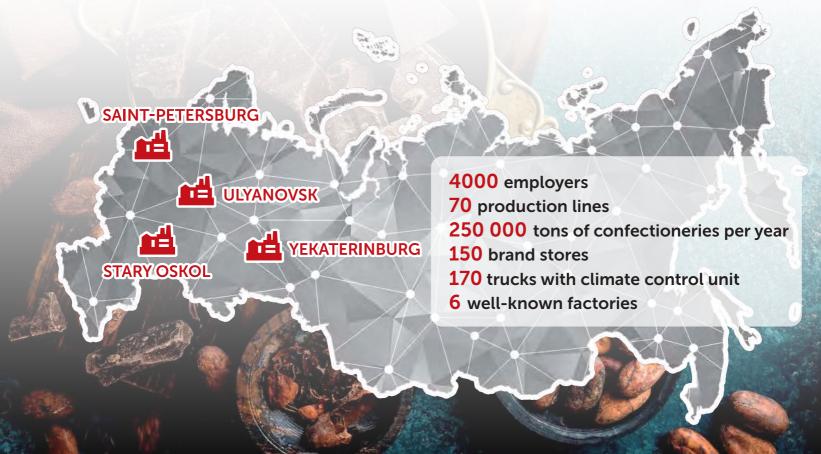

For 90 years we have gone a long way from a regional confectionery factory to a powerful confectionery association, which includes four factories and is respected all over the world.

- The history of the Slavyanka factory (Stary Oskol) began in 1932 with a small confectionery workshop. Today it represents several modern production sites equipped with modern high-tech equipment, and produces well-known sweets with the brands: "Step", "Levushka", "Ptichka"/ "Birdie", "Jacqueline" etc.
- The N.K. Krupskaya Confectionery Factory (Saint-Petersburg), founded in 1938, is well known for its quality and product with such legendary brands as "Osobyi"/ "Special", "Mishka na Severe"/ "Little bear in the North", "Belochka"/ "Little squirrel", etc.
- Confi (Yekaterinburg), the most famous confectionery factory of the Urals region, was founded in 1967. It is famous for its confectionery products with brands: "Uralskiye skazy"/ "Ural fairy tales", "Schastliviy den"/ "Happy Day", "Malyshok"/ "Baby".
- Volzhanka (Ulyanovsk) is a favorite confectonery factory of the Volga region, which has more than 40 years of glorious history. Over the years the factory has been awarded numerous international awards.

Slavyanka group of companies is the biggest Russian enterprise with 90-years' history, included in top 50 of confectionery companies World Rank.

OWN COMPLETE "BEAN-TO-BAR" PRODUCTION CYCLE

- Laboratory for products quality control
- Plant for cocoa beans processing
- High-tech confectionery production
- Plant of flexible and cardboard packaging
- Distribution center of over 17 500 m<sup>2</sup> square