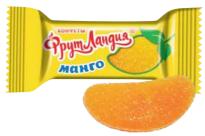

#### "Frutlandiya Mango" / "Fruitland Mango" sweets

Unglazed jelly sweets with mango flavor.

| Packing, g                | 194   | 1000 | SPR |
|---------------------------|-------|------|-----|
| Weight of the box, kg     | 2,716 | 6    | 6   |
| Quantity in the box, pcs. | 14    | 6    | -   |
| Shelf life, months        | 6     | 6    | 6   |

#### Packing, g Weight of the box, kg 194 1000 2,716 6 Quantity in the box, pcs. 14 6 Shelf life, months 6