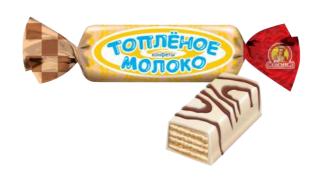

### "Toplyenoye moloko" / "Baked milk" sweets

Wafer sweets, covered with white glaze, with milk filling and baked milk flavor.

| ASSESSED OF | Packing, g                | 204   | 1000 | SRP | 500 |
|-------------|---------------------------|-------|------|-----|-----|
|             | Weight of the box, kg     | 2,448 | 6    | 4   | 6   |
|             | Quantity in the box, pcs. | 12    | 6    | -   | 12  |
| CMARAHIKAI  | Shelf life, months        | 8     | 8    | 8   | 8   |