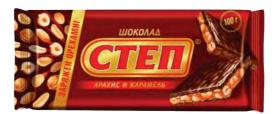

### "Step" milk chocolate with peanuts and caramel

Milk originally sized chocolate with soft caramel filling and peanuts.

| Packing, g                     | 100 |
|--------------------------------|-----|
| Weight of the show box, kg     | 1,5 |
| Quantity in the show box, pcs. | 15  |
| Shelf life, months             | 8   |