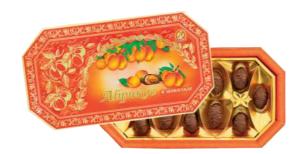

### Glazed sweets True "Apricot in chocolate"

Sweets, manufactured from dried apricots with whole almonds inside, covered with chocolate glaze.

| Quantity SKU              | 2    |
|---------------------------|------|
| Packing, g                | 260  |
| Weight of the box, kg     | 1,56 |
| Quantity in the box, pcs. | 6    |
| Shelf life, months        | 6    |