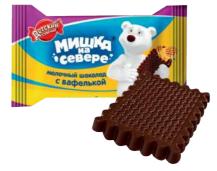

#### "Mishka na Severe" / "Little bear in the North" with wafers chocolate

Original product, consisting of milk chocolate and wafer with chocolate filling.

|                  | Packing, g                | 220  | весом |
|------------------|---------------------------|------|-------|
| <b>ПОТСКИЙ</b> ® | Weight of the box, kg     | 2,20 | 3,5   |
|                  | Quantity in the box, pcs. | 10   |       |
|                  | Shelf life, months        | 12   | 12    |