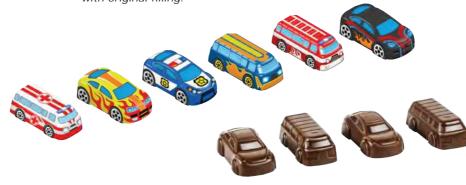

### Set of chocolates «Kid's souvenir» auto rally

Cars shaped milk chocolate with creamy fillings.

| Packing, g                | 141   |
|---------------------------|-------|
| Weight of the box, kg     | 2,115 |
| Quantity in the box, pcs. | 15    |
| Shelf life, months        | 8     |

### Set of chocolates "Kid's souvenir" auto rally

Milk chocolate, cars unique shaped with original filling.

|          | Packing, g                | 141   | весом |
|----------|---------------------------|-------|-------|
| DOTOKUM) | Weight of the box, kg     | 2,115 | 1     |
|          | Quantity in the box, pcs. | 15    | -     |
|          | Shelf life, months        | 8     | 8     |