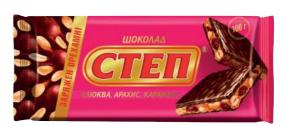

### "Step" milk chocolate with peanuts and caramel

Milk originally sized chocolate with soft caramel filling and peanuts.

| Packing, g                     | 100 |
|--------------------------------|-----|
| Weight of the show box, kg     | 1,5 |
| Quantity in the show box, pcs. | 15  |
| Shelf life, months             | 8   |