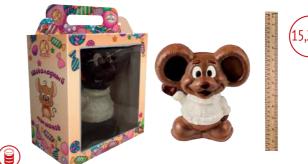

### "Little mouse" fancy chocolate

Original figure of a Little Mouse made of chocolate.

| Packing, g                | 280  |
|---------------------------|------|
| Weight of the box, kg     | 1,68 |
| Quantity in the box, pcs. | 6    |
| Shelf life, months        | 12   |

| 45000 CA  | Packing, g                | 130  |
|-----------|---------------------------|------|
|           | Weight of the box, kg     | 1,56 |
|           | Quantity in the box, pcs. | 12   |
| MARAIINAI | Shelf life, months        | 12   |