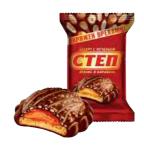

### "Step" milk chocolate with peanuts and caramel

Milk originally sized chocolate with soft caramel filling and peanuts.

| Packing, g                     | 100 |
|--------------------------------|-----|
| Weight of the show box, kg     | 1,5 |
| Quantity in the show box, pcs. | 15  |
| Shelf life, months             | 8   |

### "Step" milk chocolate with hazelnuts and caramel

Milk originally sized chocolate with soft caramel filling with peanuts and hazelnuts.

Milk originally sized chocolate with soft caramel filling, prunes and peanuts.

| Packing, g                     | 100 |
|--------------------------------|-----|
| Weight of the show box, kg     | 1,5 |
| Quantity in the show box, pcs. | 15  |
| Shelf life, months             | 8   |