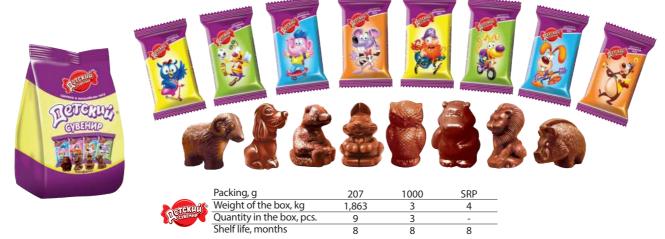

### "Kid's souvenir" chocolates

Assorted chocolates, animals figure unique shaped in milk chocolate with original fillings.