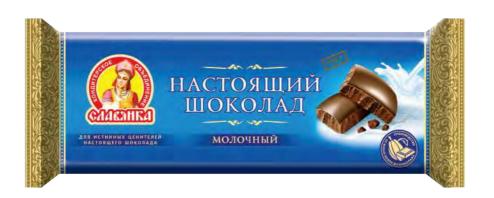

### "Slavyanka" Nastoyaschiy shokolad / True dark chocolate

True dark chocolate, made from selected cocoa beans, will delight one with its rich taste and is perfect for use in home cooking.

| Packing, g                 | 200 |
|----------------------------|-----|
| Weight of the show box, kg | 2,2 |
| Quantity in the box, pcs.  | 11  |
| Shelf life, months         | 12  |

### "Slavyanka" Nastoyaschiy shokolad / True milk chocolate

True milk chocolate, manufactured from selected cocoa beans, will delight one with its delicate milk taste and is perfect for use in home cooking.