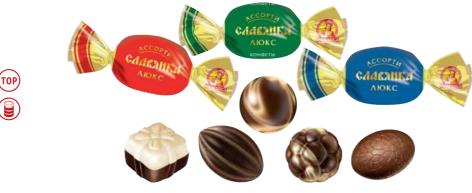

### "Slavyanka Assorted" Lux chocolates

Assorted chocolates in dark, milk and white chocolate with original fillings.

| SOLU- D        | Packing, g                | 200 | 1000 |
|----------------|---------------------------|-----|------|
|                | Weight of the box, kg     | 2   | 6    |
|                | Quantity in the box, pcs. | 10  | 6    |
| (CALLES IIISA) | Shelf life, months        | 8   | 8    |