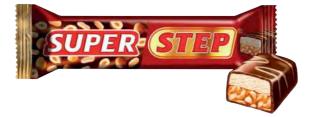

### "Super Step" Bar

Two-layered bar with soft nougat and caramel with nuts, covered with superb milk glaze.

| GS SS SS | Packing, g                     | 60  |
|----------|--------------------------------|-----|
|          | Weight of the show box, kg     | 1,2 |
|          | Quantity in the show box, pcs. | 20  |
| (MATHEM) | Shelf life, months             | 8   |