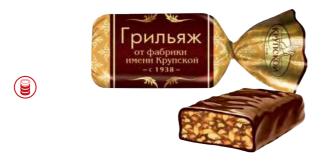

### "Super Step" Bar

Two-layered bar with soft nougat and caramel with nuts, covered with superb milk glaze.