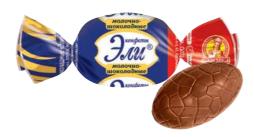

### "Ely" milk chocolate sweets

Assorted chocolates with chocolate-creamy filling in milk chocolate.

| Packing, g                | 206  | 1000 |
|---------------------------|------|------|
| Weight of the box, kg     | 2,06 | 6    |
| Quantity in the box, pcs. | 10   | 6    |
| Shelf life, months        | 8    | 8    |

### "Ely" chocolate sweets

Assorted chocolates with milk-creamy filling in dark chocolate.

| Packing, g                | 206  | 1000 |
|---------------------------|------|------|
| Weight of the box, kg     | 2,06 | 6    |
| Quantity in the box, pcs. | 10   | 6    |
| Shelf life, months        | 8    | 8    |