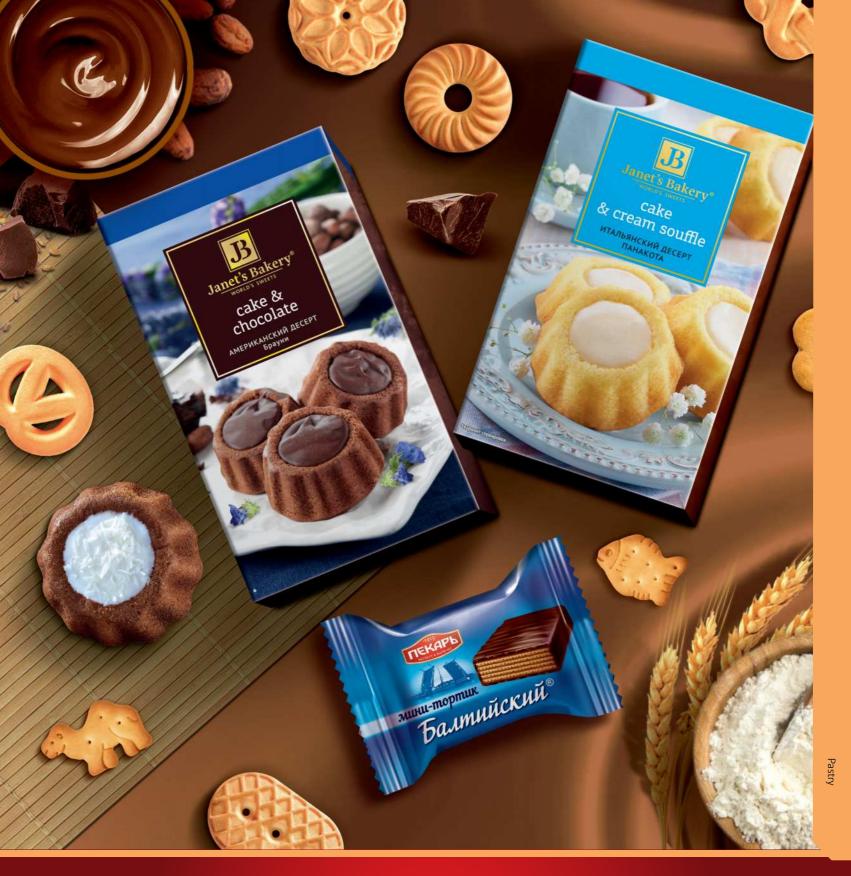

### "Baltiysky" / "Baltic"

Original wafer glazed mini cake with coffee filling.

| TEKAPL<br>Montor's sumber | Packing, g                | 500 |
|---------------------------|---------------------------|-----|
|                           | Weight of the box, kg     | 4   |
|                           | Quantity in the box, pcs. | 8   |
|                           | Shelf life, months        | 8   |