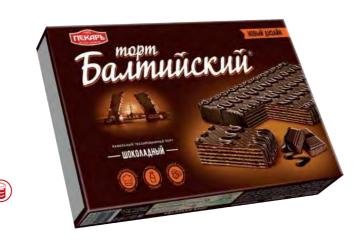

### "Baltiysky" / "Baltic"

Original wafer glazed mini cake with coffee filling.

| TEKAPL<br>Montor's sumber | Packing, g                | 500 |
|---------------------------|---------------------------|-----|
|                           | Weight of the box, kg     | 4   |
|                           | Quantity in the box, pcs. | 8   |
|                           | Shelf life, months        | 8   |