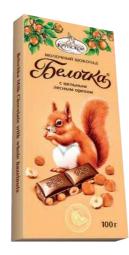

## "Belochka" ("Little squirrel") milk chocolate with whole hazelnuts

Milk chocolate with whole hazelnuts.

| Packing, g                     | 100 |
|--------------------------------|-----|
| Weight of the show box, kg     | 1,5 |
| Quantity in the show box, pcs. | 15  |
| Shelf life, months             | 12  |