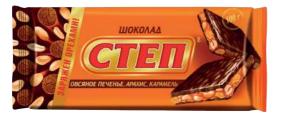

### "Step" milk chocolate with peanuts and caramel

Milk originally sized chocolate with soft caramel filling and peanuts.

| Packing, g                     | 100 |
|--------------------------------|-----|
| Weight of the show box, kg     | 1,5 |
| Quantity in the show box, pcs. | 15  |
| Shelf life, months             | 8   |