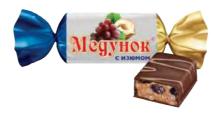

#### "Medunok" with raisins sweets

Glazed sweets, combined of crispy balls, raisins and soft caramel.