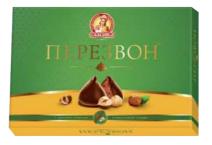

### Set of chocolates "Perezvon" / "Chime" in wafer crumbs"

Delicate chocolates with peanuts filling, sprinkled with wafer crumbs.

#### Set of chocolates "Perezvon" / "Chime" with nutty filling"

Glazed chocolates with nutty filling.

| TOTAL OF | Packing, g                | 245  |
|----------|---------------------------|------|
|          | Weight of the box, kg     | 1,47 |
|          | Quantity in the box, pcs. | 6    |
| Маванка  | Shelf life, months        | 8    |