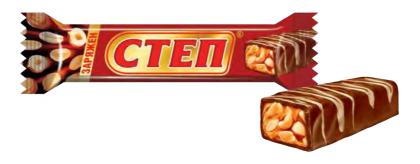

### "Step" milk chocolate with peanuts and caramel

Milk originally sized chocolate with soft caramel filling and peanuts.

| Packing, g                     | 100 |
|--------------------------------|-----|
| Weight of the show box, kg     | 1,5 |
| Quantity in the show box, pcs. | 15  |
| Shelf life, months             | 8   |

### "Step" milk chocolate with hazelnuts and caramel

Milk originally sized chocolate with soft caramel filling with peanuts and hazelnuts.

Milk originally sized chocolate with soft caramel filling, prunes and peanuts.

| Packing, g                     | 100 |
|--------------------------------|-----|
| Weight of the show box, kg     | 1,5 |
| Quantity in the show box, pcs. | 15  |
| Shelf life, months             | 8   |