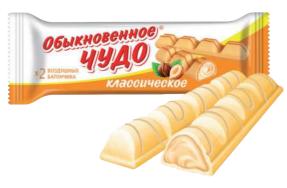

### "Obyknovennoye chudo"/ "Ordinary miracle" classic bar

Two airy wafer bars with original milk-creamy filling.

| Packing, g                     | 40   |
|--------------------------------|------|
| Weight of the show box, kg     | 0,96 |
| Quantity in the show box, pcs. | 24   |
| Shelf life, months             | 8    |