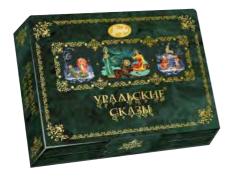

### Set of chocolates "Uralskiye skazy" / "Ural tales"

Set of exclusive quality handmade chocolates.

|       | Packing, g                                      | 500 |
|-------|-------------------------------------------------|-----|
| Конфи | Weight of the box, kg                           | 1,5 |
|       | Weight of the box, kg Quantity in the box, pcs. | 3   |
| 19672 | Shelf life, months                              | 6   |